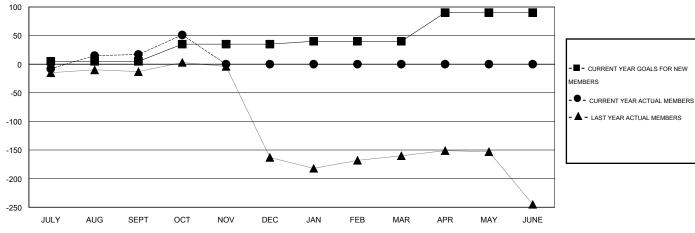

## GOALS AND ACTUAL NEW CLUBS CUMULATIVE

| DROPPED CLUBS: 0        |        | 18 CLUBS OF 40 ADDED 1 OR MORE<br>NEW MEMBERS | GENDER DISTRIBUTION  MALE 604 (50.38%) |              |     |
|-------------------------|--------|-----------------------------------------------|----------------------------------------|--------------|-----|
| DROPPED MEMBERS         |        |                                               | FEMALE                                 | 595 (49.62%) |     |
| DECEASED CLUB CANCELLED | 5<br>0 | CLICK HERE FOR HEALTH                         | FAMILY UNIT MEMBERS                    |              | 319 |
| OTHER                   | 29     | ASSESSMENT DATA                               | HEAD OF HOUSEHOLD                      | 139          |     |
| TOTAL                   | 34     |                                               | NON-HEAD OF HOUSEHO                    | 180          |     |