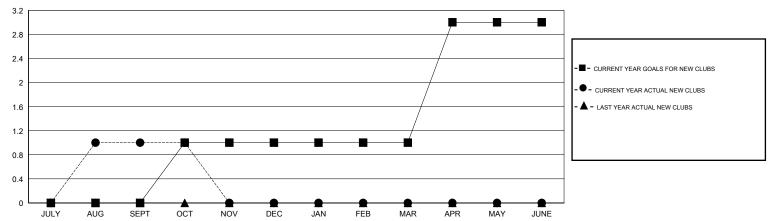

## GOALS AND ACTUAL NEW CLUBS CUMULATIVE

| DROPPED CLUBS: 0        |        | 18 CLUBS OF 40 ADDED 1 OR MORE<br>NEW MEMBERS | GENDER DISTRIBUTION  MALE 604 (50.38%) |              |     |
|-------------------------|--------|-----------------------------------------------|----------------------------------------|--------------|-----|
| DROPPED MEMBERS         |        |                                               | FEMALE                                 | 595 (49.62%) |     |
| DECEASED CLUB CANCELLED | 5<br>0 | CLICK HERE FOR HEALTH                         | FAMILY UNIT MEMBERS                    |              | 319 |
| OTHER                   | 29     | ASSESSMENT DATA                               | HEAD OF HOUSEHOLD                      | 139          |     |
| TOTAL                   | 34     |                                               | NON-HEAD OF HOUSEHO                    | 180          |     |